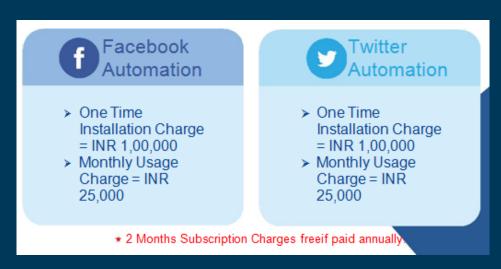

## **Social Media Automation**

We provide unique Social Media automation tools to boost your campaigns like never before. Twitter Automation will allow you retweet your tweets from the users who subscribe to automatically etweet your tweets. This feature enables you to trend anything you want on any given day. Facebook Automation will allow you to automatically post in all the relevant groups of your subscribers or on the walls of your subscribers within seconds. This rare service can help you create buzz on social media in a very short time.