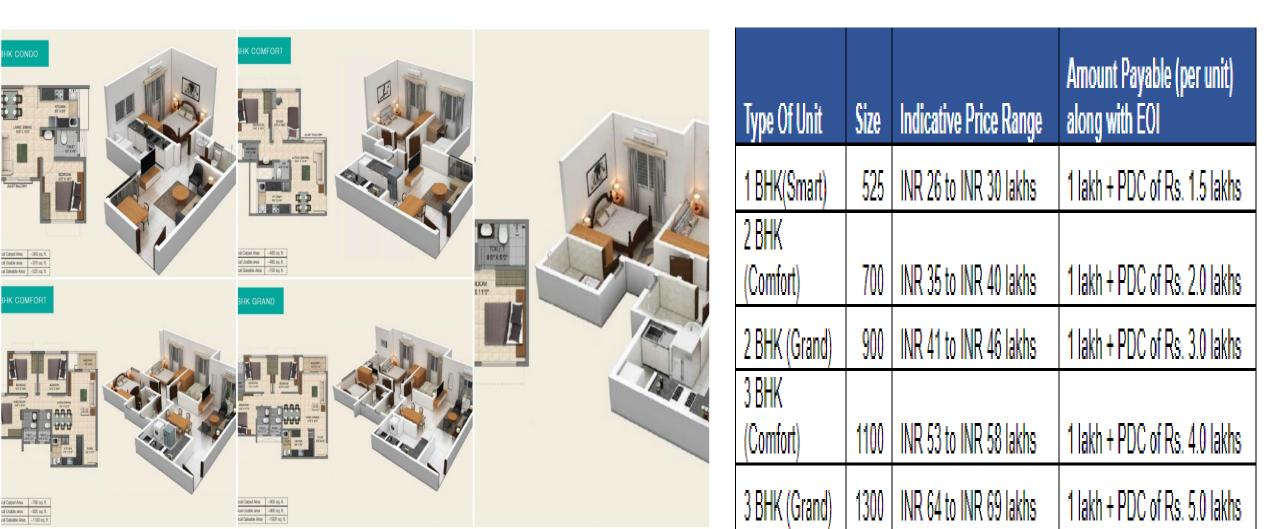

| Hockey Court        | الات<br>فيغ | Children Play areas    | лт<br>я        | Indoor Games (Carrom, Chess) | is. | Barbeque Deck                          |  |
|                                | MULTI COURT 3       | •##<br>•##  |                        |                |                              |     |                                        |  |
| θ                              | Archery Range or    | <b>N</b>    | Hopscotch              | Å.             | Reading Room                 | j I | Dry Deck fountain                      |  |
|                                | Long Jump           | 1           | Chess Courts           | ĥ              | Culture Club                 | 8   | Landscaped Garden                      |  |

### **PROVIDENT PARK SQUARE FLOOR PLAN**



#### **PROVIDENT PARK SQUARE GALLERY**



### PROMOTED BY

#### FOR MORE DETAILS VISIT OUR WEBSITE :

http://www.providentparksquare.net.in/

#### FOR BOOKING'S CONTACT US:

#### +91 8884747474

#### **BLOG SITE:**

http://www.providentparksquare.net.in/blog/

## **PROVIDENT**®