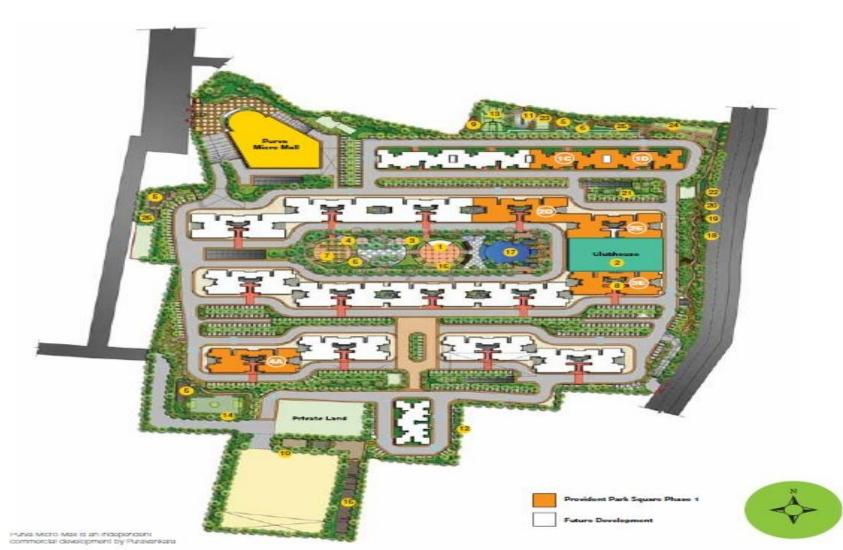

## **PROVIDENT PARK SQUARE MASTER PLAN**

#### MASTER PLAN

#### Legend

- 1. AMPHITHEATRE
- 2. CLUBHOUSE
- 3. MEDITATION DECK
- 4. YOGA DECK
- 5. CHILDREN'S PLAY AREA
- 6. OLD FOLKS CORNER (SENIOR CITIZEN'S COURT)
- 7. BARBEQUE DECK
- 8. LANDSCAPED COURTYARD
- 9. CLIMBING WALL
- 10. PAW PARK
- 11. SKATING RINK
- 12. LINEAR FOREST
- 13. MULTI COURT 1 (TENNIS COURT OR BASKET BALL OR VOLLEY BALL)
- 14. MULTI COURT 2 (FUTSAL OR HOCKEY COURT)
- 15. MULTI COURT 3 (ARCHERY RANGE OR LONG JUMP)
- 16. DRY DECK FOUNTAIN
- 17. SWIMMING POOL AND KIDS POOL
- 18. LINEAR FOREST
- 19. GAZEBO
- 20. FOREST TRAIL
- 21. SOFTSCAPE
- 22. LONG JUMP
- 23. KABADDI COURT
- 24. CRICKET PRACTICE PITCH
- 25. HOPSCOTCH
- 26. CHESS COURT