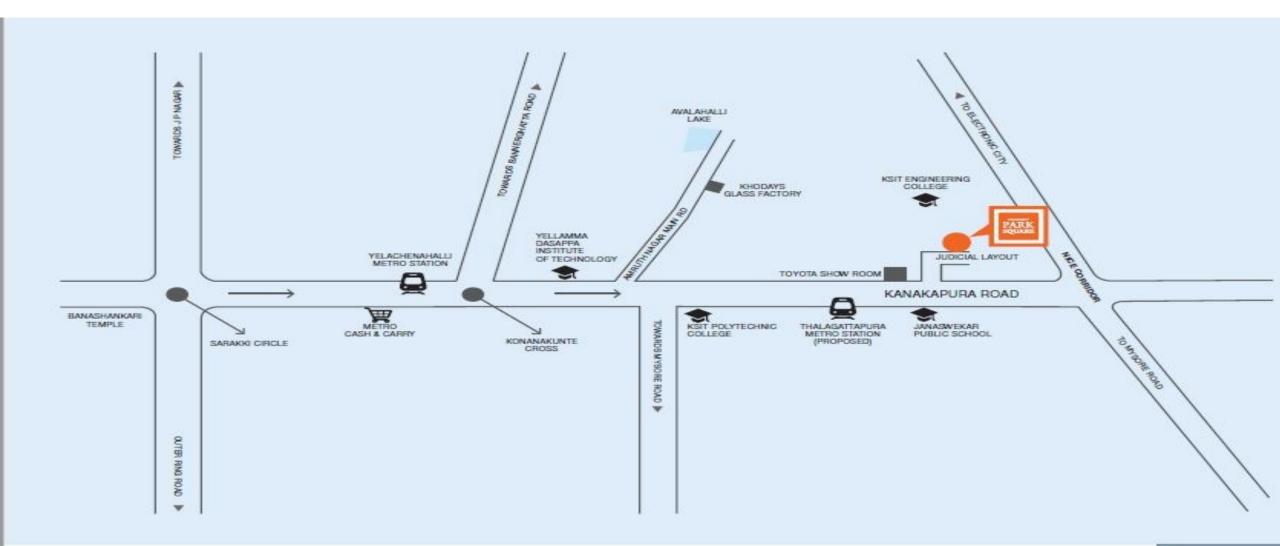

### **PROVIDENT PARK SQUARE LOCATION**

### PROVIDENT PARK SQUARE LOCATION ADVANTAGES

- The 60 feet Kanakapura Road is being widened considerably from Sarakki to NICE Corridor enabling smoother traffic flow across Kanakapura Road Corridor (KRC), JP Nagar, Banashankari and Jayanagar
- With an estimated investment of Rs. 860 crore Kanakapura Road stretch from NICE Road Corridor that connects to Kanakapura Town is likely to be a wide 4-lane expressway
- Phase I of Metro already covers Yelachinahalli. By Dec 2018, the Metro Rall from Majestic to Anjanapura Township is likely to be completed
- The 29-acre Krishna Lila Park, with an estimated investment of Rs.700 Cr It is likely to emerge as a major fourist attraction on KRC
- At an investment of about Rs. 11,950 crores, the Peripheral Ring Road is likely to connect Tumkur Road, Beliary Road, Hennur Road, Old Madras Road and Hosur Road to the existing NICE Road.
- The Rs. 5900 crore Bangalore Mysore Expressway is likely to come up soon.
- By 2025, a well-integrated KRC is likely to see a significant development of the residential, commercial and retail hubs.
- Even years from now, KRC will continue to be as scenic as ever thanks to the Thalaghattapura and Kaggalipura lakes and the Turahalil forest.