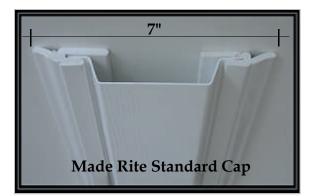

Made Rite<sup>™</sup> introduces Mateline Ceiling Cap the patented Snap-on Mateline Cap System. This two part system makes set up and tear downs a Snap. The Mateline cap can be removed and replaced at will without damaging the ceiling. Our Wide Rite system works great with shipping walls and can also be used on the mateline walls.