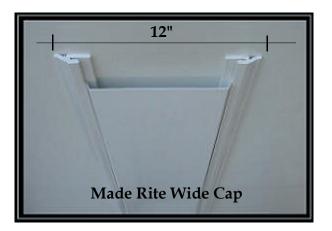

Made Rite<sup>™</sup> introduces Mateline Ceiling Cap the patented Snap-on Mateline Cap System. This two part system makes set up and tear downs a Snap. The Mateline cap can be removed and replaced at will without damaging the ceiling. Our Wide Rite system works great with shipping walls and can also be used on the mateline walls.