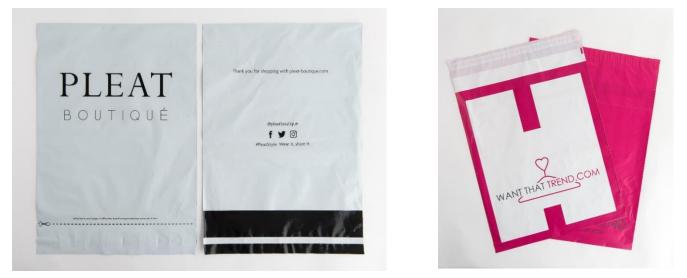

## Mailing bag 450 x 500 + 50mm

Our high-quality bespoke mailing bags can be made to any design; our graphic designers can help bring your bag to life.

1000 = £399.00 total price

5000 = £90.00 per 1000

## + £175.00 per colour plate charge

\*All prices are plus VAT

Our bags are made from recycled polythene and are fully recyclable