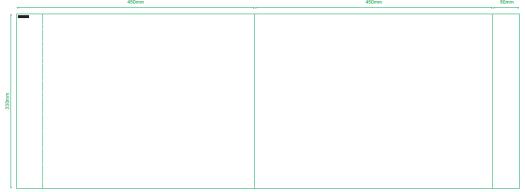

## Mailing bag 330 x 450 + 50mm

Our high-quality bespoke mailing bags can be made to any design; our graphic designers can help bring your bag to life.

1000 = £299.00 total price

5000 = £65.00 per 1000

## + £125.00 per colour plate charge

\*All prices are plus VAT

Our bags are made from recycled polythene and are fully recyclable