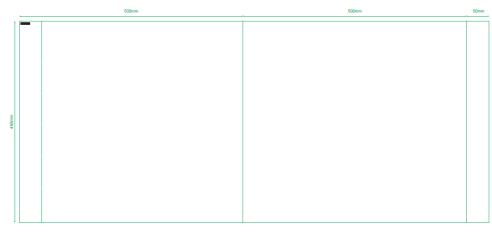

## Mailing bag 450 x 500 + 50mm

Our high-quality bespoke mailing bags can be made to any design; our graphic designers can help bring your bag to life.

1000 = £399.00 total price

5000 = £90.00 per 1000

## + £175.00 per colour plate charge

\*All prices are plus VAT

Our bags are made from recycled polythene and are fully recyclable