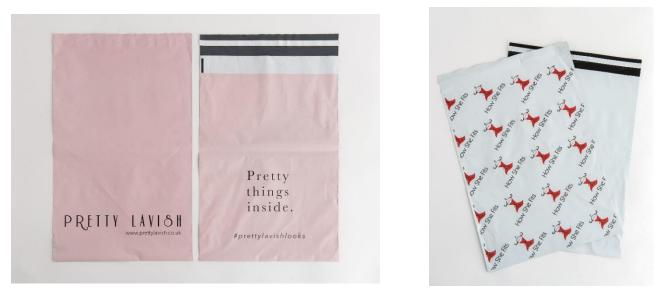

## Mailing bag 330 x 450 + 50mm

Our high-quality bespoke mailing bags can be made to any design; our graphic designers can help bring your bag to life.

1000 = £299.00 total price

5000 = £65.00 per 1000

## + £125.00 per colour plate charge

\*All prices are plus VAT

Our bags are made from recycled polythene and are fully recyclable