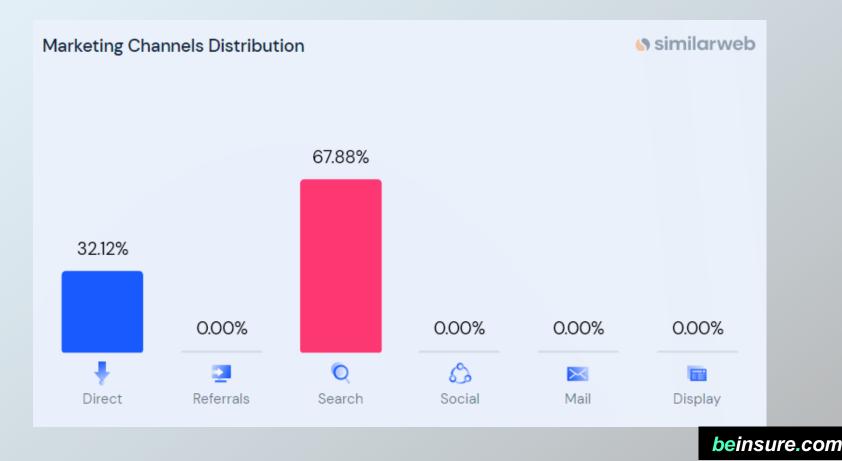

#### The top traffic source

The top traffic source to Beinsure.com is search traffic, driving 73.67% of desktop visits last month, and direct is the 2nd with 22.83% of traffic. The most underutilized channel is referrals. Drill down into the main traffic drivers in each channel below.