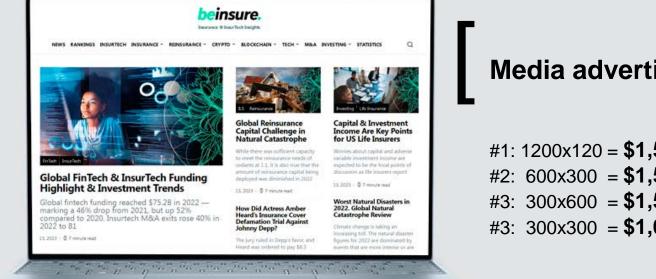

#### Media advertising

#1: 1200x120 = **\$1,500** / month #2: 600x300 = **\$1,500** / month #3: 300x600 = **\$1,500** / month #3: 300x300 = **\$1,000** / month