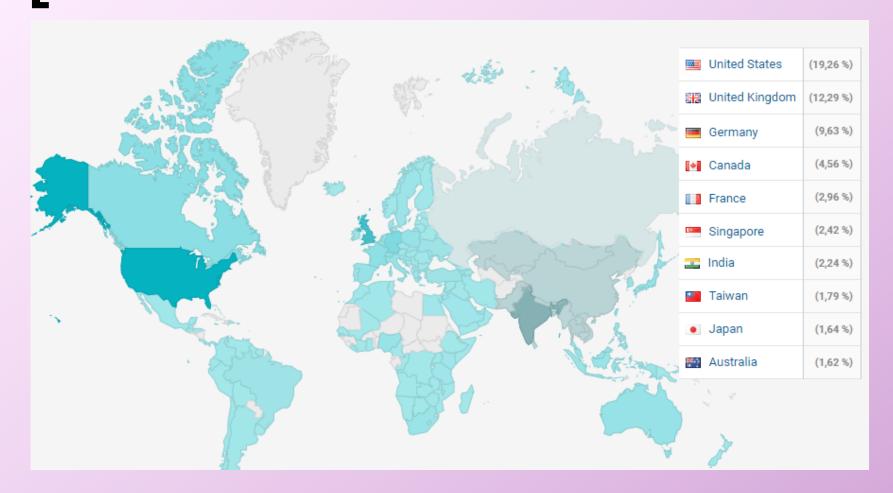

#### **Beinsure Audience by Region**

Top 3 countries: United States 19,2%, United Kingdom 12,3%, Germany 9,6%