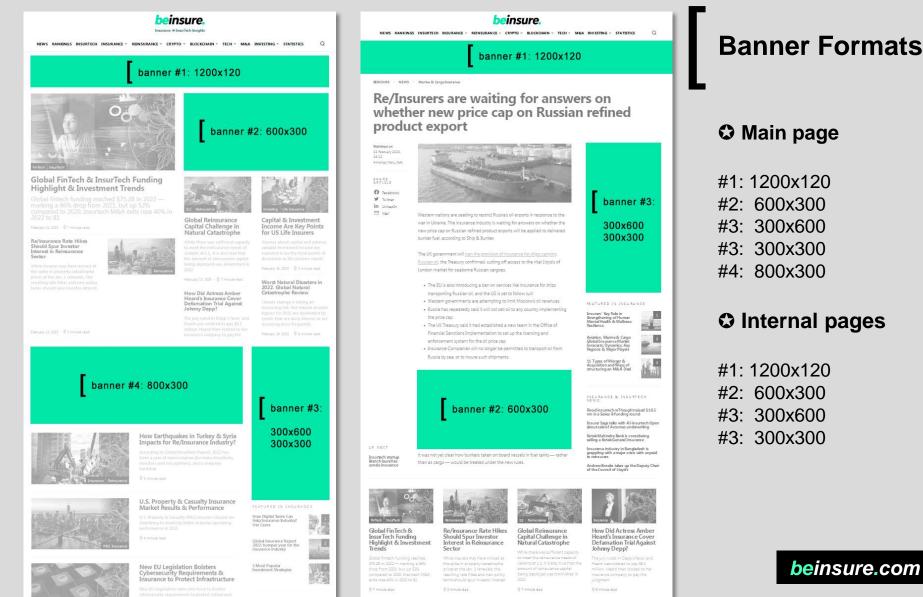

ews/Politics                                                      |
| 3,94 % | Finance/Investing/Stocks & Bonds                                   |
| 3,70 % | Finance/Banking                                                    |
| 3,63 % | Business & Industrial/Business Finance/Venture Capital             |
| 3,16 % | Finance/Investing/Currencies & Foreign Exchange/Digital Currencies |
| 3,16 % | Sports/Team Sports/Soccer                                          |



# advertising

# **Target Group**

42% female, 58% male
51% of visitors are 25-44 year olds
74% are 18-44 year olds
Top 3 countries: United States 19,2%, United Kingdom 12,3%, Germany 9,6%
Interests: 35% Finance, Investment, Business, Insurance, Banking & Software Services

# advertising

#### Main page

#### O Internal pages



# advertising



#### Media advertising

#1: 1200x120 = **\$1,500** / month #2: 600x300 = **\$1,500** / month #3: 300x600 = **\$1,500** / month #3: 300x300 = **\$1,000** / month

#### **Native advertising**

O News = \$500 • Article = **\$700** 





# social & contacts

#### Get in touch

es

- Beinsure on Crunchbase
- Beinsure on LinkedIn
- Beinsure on Facebook
- Beinsure on Twitter
- Beinsure on Google News

#### • email: go@beinsure.com