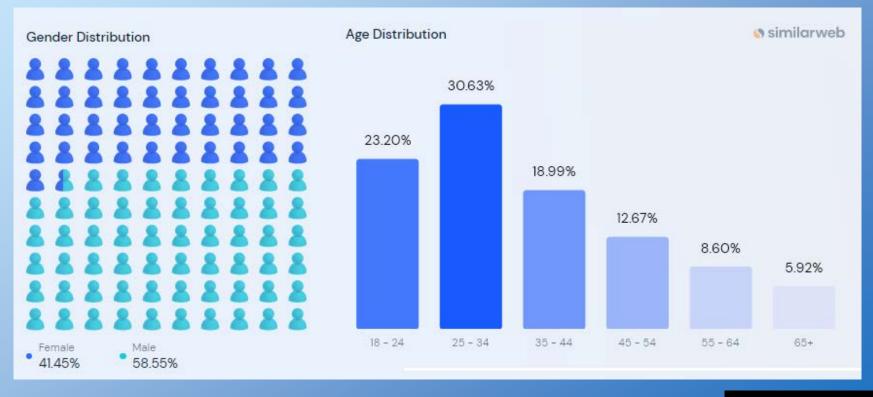

#### **Distribution & Top categories**

Audience composition can reveal a site's current market share across various audiences. Beinsure's audience is 58.55% male and 41.45% female. The largest age group of visitors are 25-34 year olds (Desktop).