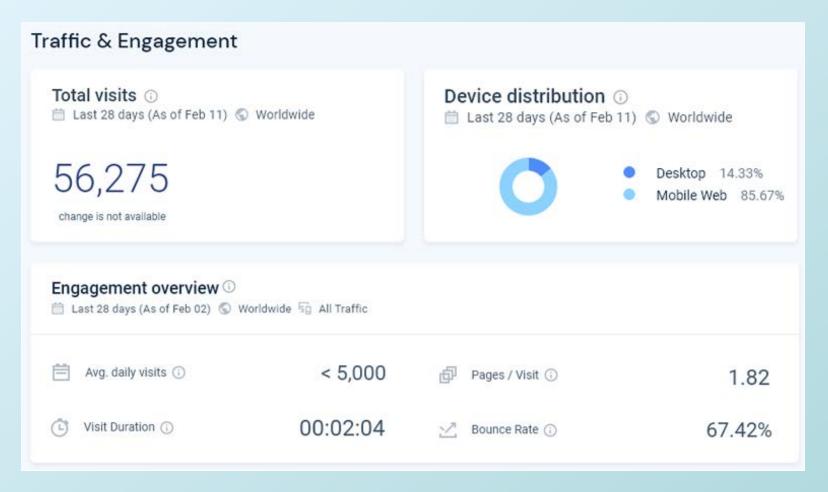

#### >56,000 visits by month

Our media can help you raise the profile of your brand, attract new customers, as well as gain direct responses to meet specific campaign targets.

#### Beinsure Audience by SimilarWeb

#### Largest Insurance & InsurTech Digital Media by SimilarWeb

| #  | Insurtech Media          | Total visits | Global Rank |
|----|--------------------------|--------------|-------------|
| 1  | coverager.com            | 82,661       | #390,902    |
| 2  | beinsure.com             | 56,275       | #770,010    |
| 3  | the-digital-insurer.com  | 50,024       | #923,350    |
| 4  | insurtechinsights.com    | 27,815       | #1,318,280  |
| 5  | insurtechdigital.com     | 16,735       | #2,192,763  |
| 6  | dig-in.com               | 15,715       | #2,271,896  |
| 7  | insurtechnews.com        | 4,850        | #10,342,923 |
|    |                          |              |             |
| #  | Re/Insurance Media       | Total visits | Global Rank |
| 1  | insurancebusinessmag.com | 371,857      | #172,651    |
| 2  | insurancejournal.com     | 291,345      | #201,200    |
| 3  | reinsurancene.ws         | 148,801      | #371,455    |
| 4  | businessinsurance.com    | 135,936      | #255,806    |
| 5  | insurancenewsnet.com     | 85,756       | #578,660    |
| 6  | beinsure.com             | 56,275       | #770,010    |
| 7  | insuranceinsider.com     | 52,774       | #846,000    |
| 8  | riskandinsurance.com     | 49,941       | #868,360    |
| 9  | insurancetimes.co.uk     | 39,797       | #1,221,866  |
| 10 | theinsurer.com           | 35,476       | #1,263,565  |
| 11 | insurancenews.com.au     | 27,819       | #1,677,499  |
| 12 | intelligentinsurer.com   | 13,047       | #2,560,999  |
| 13 | globalreinsurance.com    | 12,560       | #2,281,288  |
| 14 | insuranceasianews.com    | 9,884        | #2,600,069  |