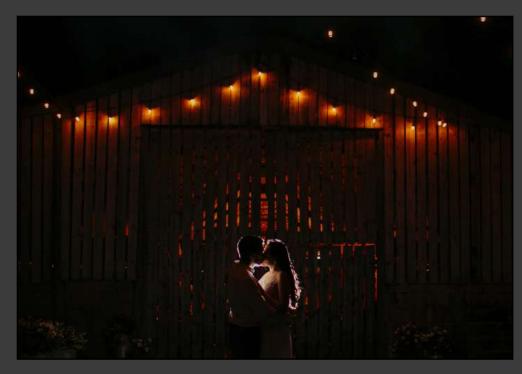

### The Venue

A stunning vintage barn set above the rolling Cheshire countryside, Hilltop Barn provides an idyllic setting for your special day. The barn offers beautiful sunset views of the Manchester skyline whilst providing rustic charm. This family-run, exclusive venue provides the ideal canvas for a magical wedding.