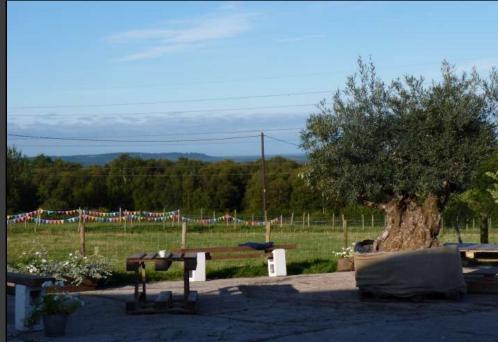

### The Extras

For those wanting an additional outdoor reception area, we are able to provide a 50 square meter marquee. On rainy days, the marquee offers a dry alternative reception area, whereas, on warm summer evenings, the marquee provides an ideal focal point to enjoy the breathtaking sunsets. The barn is situated on a 92-acre estate that backs onto Lyme park. For the adventurous, there is ample space for guests to camp, however, we also recognize that it's not for everyone! Within a short drive, there is a host of hotels and Airbnb's to suit all budgets.