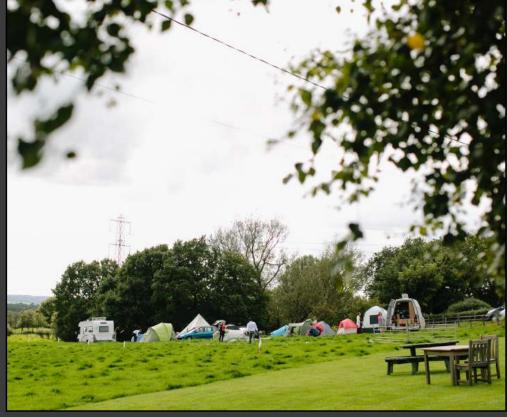

### The Extras

For those wanting an additional outdoor reception area, we are able to provide a 50 square meter marquee. On rainy days, the marquee offers a dry alternative reception area, whereas, on warm summer evenings, the marquee provides an ideal focal point to enjoy the breathtaking sunsets. The barn is situated on a 92-acre estate that backs onto Lyme park. For the adventurous, there is ample space for guests to camp, however, we also recognize that it's not for everyone! Within a short drive, there is a host of hotels and Airbnb's to suit all budgets.