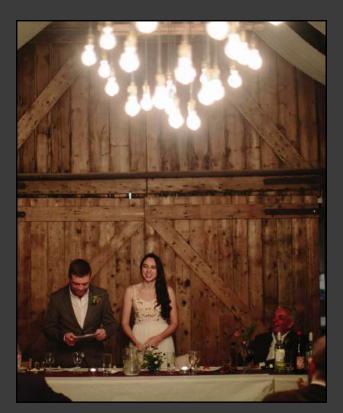

### The Venue

A stunning vintage barn set above the rolling Cheshire countryside, Hilltop Barn provides an idyllic setting for your special day. The barn offers beautiful sunset views of the Manchester skyline whilst providing rustic charm. This family-run, exclusive venue provides the ideal canvas for a magical wedding.

We hold fewer than six weddings a year! We give you exclusive access to decorate the barn at least a week before your big day helping to reduce those inevitable last minute preparations.

We hand you the reins! Our venue only packages give you control of every decision, no matter how small. Your wedding is not reproduced every week and is guaranteed to be like no other!