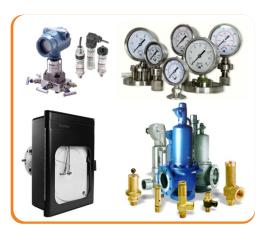

### Valves

Supply of Pressure/ Vaccum Safety Relief valve, Control Valves.

Repairing, testing and calibration of Pneumatic/ Electronic actuators.

## Pneumatic Instruments

- Digital & Analog Pressure Gauges
- Pneumo gauges
- Pressure Indicators/ Transmitters
- Filters & regulators/ regulator gauges
- Safety Relief Valves
- Chart Recorders
- Control Valves