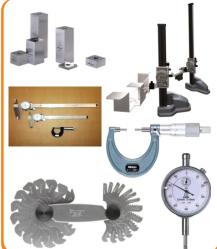

## Linear Instruments

- Vernier Calipers
- Inside/Outside Micrometers
- Measuring Tapes/ Scales/Rolers
- Dial Indicators/ Depth gauges/ Height Guages
- Gauge Blocks
- Fillet/Feeler/Pitch Gauge
- Protractors/ Angles/ Tri-squares
- Hol-Test