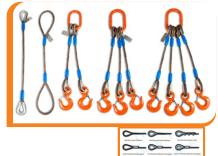

## We as a sling house

A) Stocking wire rope all sizes and types plus Manufacturing:

## A) Wire Rope Slings:

Range from 8mm up to 52 mm dia wire rope including all the types i.e. fiber core, steel core, galvanized, non rotating and stay wire.

## B) Webbing Slings:

We carry a large stock of raw webbing form C&S Valkenburg Holland We have in house stitching of webbing sling in the length, formation and ply as required by the client including any kind of end fitting that is required like hooks, D and DP fitting etc. We do form single ply to four ply and endless or multi leg also. Plus if some thing specific is required as truck/ car lifting slings, nets and all other variations.

## C) Chain Slings:-

We hold a complete range of chains and accessories like hooks (all types self locking, safety sling, C hooks etc.) connecting links, master link, chain sizes ranging from 6mm to 32 mm lashing chain, grade 80 & grade 100 lifting chain.

## Rigging Gears / Tackles

We are stockiest of shackles, Tackles, Hooks, Chain Blocks Lever Hoists giving theclient a choice to have any desired length of chain, Snatch Blocks, Load Binders, Crane Ropes, Regular Ropes, Galvanized Rope, Non-Totating Rope, Fier-Core Rope, Polypropylene Ropes, Manils Rope, Complete Range of lifting Accessories, all types of safety items and supply of building materials.