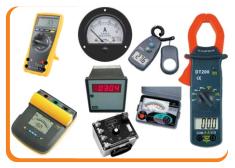

### Electrical Testing Equipment

Repair, service, calibration & certification for electrical instrument.

## Electrical Instruments

- Digital & Analog Multimeters / Volt meters / Ammeters / Process meters
- Clamp Meters
- Oscilloscpoe
- LCR Testers
- Earth Testers / Insulation Testers / Ohmmeters
- Portable Appliance Testers
- Capacitance / Resistance / Inductance meters =