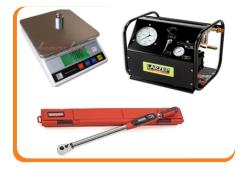

## Other:

- Torque Wrenches
- Hydro-test
- Hydraulic / Pressure Pump
- Weight Blocks
- Weighing Balance / Machines / Bridges / Loadcells
- Compressors / Generators
- Grinding / Drilling / Cutting Machines
- Compression / Aggregate impact value / CBR Marshall Machine
- All other industrial Machineries and tools