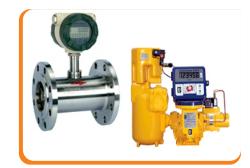

### Flow Meters

Supply, Repair, servicing and calibration of flow meter such as turbine, PD, etc.

## Flow:

- Diesel Flow Meters
- Electrinic/ Analog Flow meters/Transmitters
- Water Meters