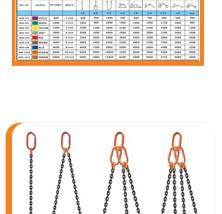

## C) Chain Slings:-

We hold a complete range of chains and accessories like hooks (all types self locking, safety sling, C hooks etc.) connecting links, master link, chain sizes ranging from 6mm to 32 mm lashing chain, grade 80 & grade 100 lifting chain.

CHAIN

3