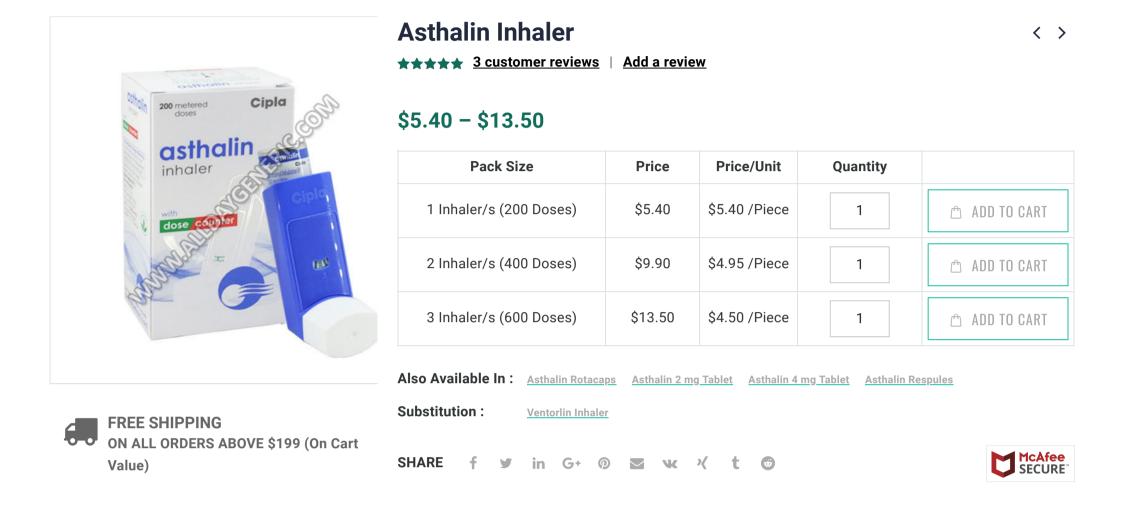

# Asthalin Inhaler (Salbutamol)

The generic Salbutamol **inhaler** further called Asthalin inhaler comes from India and is manufactured by Cipla Ltd. It is available in the quantity of one, two and three inhalers. Ventolin is an asthma inhaler, which relieves acute symptoms of asthma. The inhaler contains salbutamol, an active ingredient which reduces the constriction in your airways which causes asthma. We also have in stock Asthalin Rotacaps which is used to treat the same indications.

Asthalin Inhaler ★★★★★

Malegra 100 mg

\$60.00 - \$124.00

\*\*\*\*

\$5.40 - \$13.50

#### Asthalin Inhaler | Salbutamol Inhaler Online at USA, UK, CA

**ASTHALIN Inhaler** (salbutamol inhaler) relates to the class of drugs called bronchodilators. It works by exciting the beta receptors. This helps in decreasing the tissues of the airways and improving the air flow to and from the lungs.